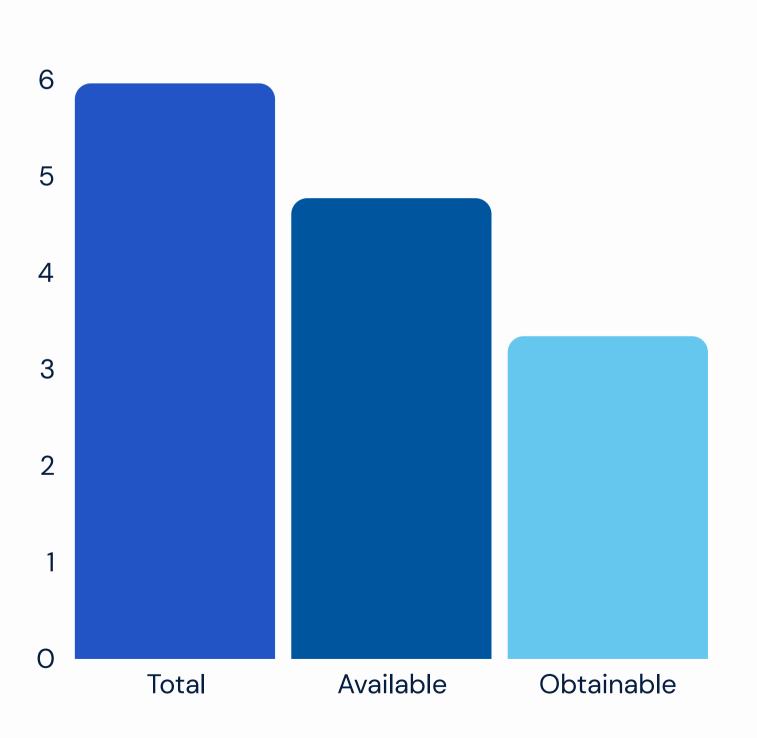

# ~7 Hours of Actual Work, ~3 Hours of Busy Tasks

Average days for accountants during tax season.