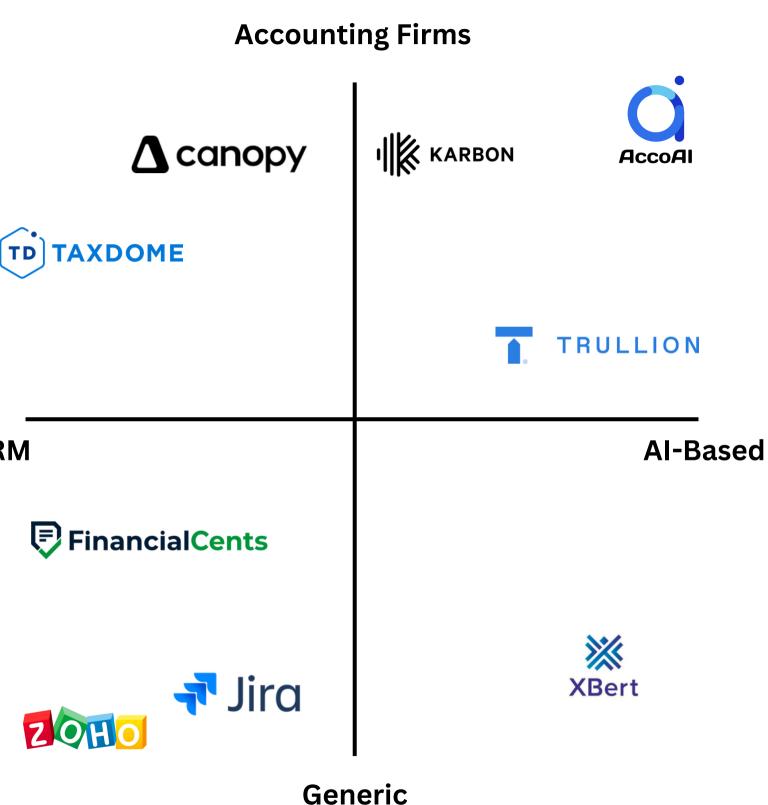

| 🗱 Generate Response                                                                                              |



Instant generation from prompt and style



Auto-generated tasks, events, and data



Trained in accounting and tax compliance

Market Size

# \$5.96 Billion \$4.77 Billion

TAM

SAM

### \$3.34 Billion

SOM

### 138,000+

Accounting Firms

\*Assuming \$150/month per workspace and \$30/month per employee.





## **Company Traction**







### 10+ Firms

#### seeking partnership

27+ Meetings

with accountants for feedback



pre-registered for **BETA** launch

# Competitive Advantage

- Tailored for small. local firms
- Only Al-driven practice management software in accounting sector
- Industry-first, cohesive features
- 66% cheaper than competitors









### **Our Team**

Lance and Alex, the co-founders, combine technical expertise with 4+ years of experience building web products.

Ruoyu and Raaghav excel in financials and business strategy, offering direct connections within accounting and venture capital.



Lance Fuchia

**Co-Founder & Co-CEO Computer Science** 



#### **Ruoyu Loughry**

CFO CPA, Firm Owner





#### **Alex Loughry**

**Co-Founder & Co-CEO Computer Science** 



#### **Raaghav Saxena**

CFO **Business (Finance)**