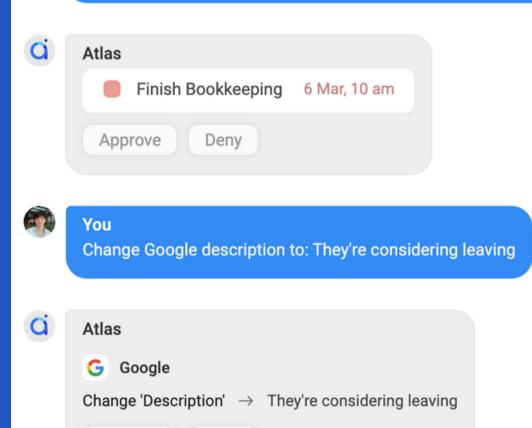

| ents        |         |
| 🛱 12w          | together                        |             |         |
| Add dat        | а                               |             |         |
| Latest A       | Activity 🛛                      |             |         |

- 📄 AI Assistant update info
- Al Assistant engagement letter signed
- 📄 AI Assistant sent engagement letter

Ö

## **Everything in One Al-Powered Workspace**



### Powerful Suite of AI Tools

### Centralized Firm Workflow



### **Client and Employee Tracking**



Automated Email Management

You Whos my highest paying client?

#### Atlas

Your highest paying client is Amazon. They have an ongoing Payroll and Tax return service as of now.

-

APP)

a

#### You

Create new task, high priority, due tomorrow 3pm, "Finish Bookkeeping"





Email Alex to send monthly meeting notes

### **Al Automation** and Tools

Instant task completion and data search with Atlas Chat





24/7 database and workflow updates

Automated client follow ups

### Firm-Wide Collaboration and Insights



Workflow distribution among employees



Al productivity insights



Google Calendar and Outlook integration

| Control Contro |                          | rsda<br>:5              |      |        | Μ       |                        |             |  |  |
|---------------------------------------------------------------------------------------------------------------------------------------------------------------------------------------------------------------------------------------------------------------------------------------------------------