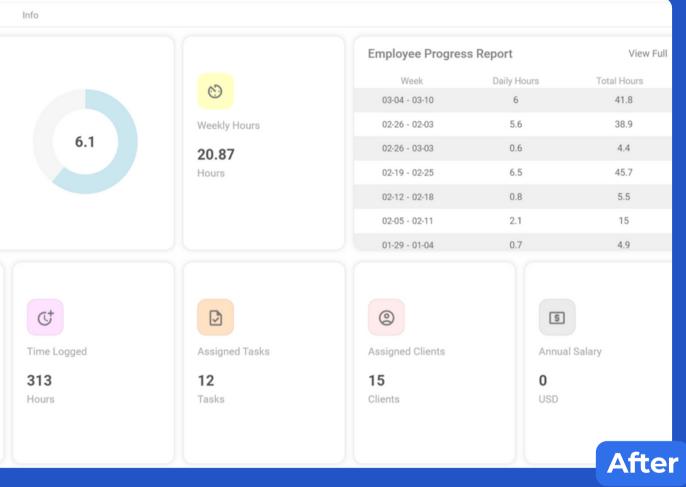

|                   |           |  |  |
| N-00015     | Dominykas Xiong      | # of Kids                                                                            | In-House       | North Office               | Accounting   | Full Time   |             | Starting Date                          |             |                      |             |                   |           |  |  |
|             |                      | Driving License<br>Email                                                             |                |                            |              | Before      |             |                                        |             |                      |             |                   |           |  |  |

) Auto-updated by Atlas Al

Real-time activity and stored data





#### Accounting focused attributes

Instant import from Sheets/Excel

### Al-Composed Emails

| Available for Meeting?                                                                                                                                                        | — # ×                                                                                                            |
|-------------------------------------------------------------------------------------------------------------------------------------------------------------------------------|------------------------------------------------------------------------------------------------------------------|
| To: Cance Fuchia ×