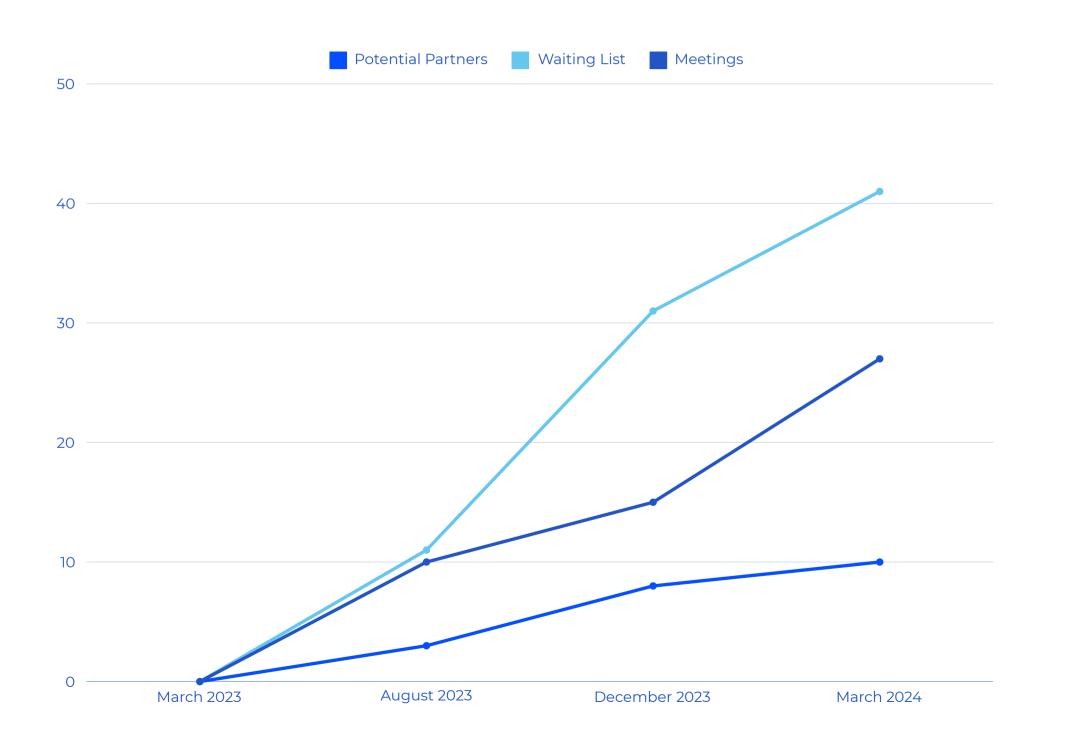

|                                                                                                                  |
| ✓ Send<br><sup>★</sup> <sup>+</sup> Hide Atlas                                                                                                                                | 🗱 Generate Response                                                                                              |



Instant generation from prompt and style



Auto-generated tasks, events, and data



Trained in accounting and tax compliance

Market Size

# \$5.96 Billion \$4.77 Billion

TAM

SAM

### \$3.34 Billion

SOM

### 138,000+

Accounting Firms

\*Assuming \$150/month per workspace and \$30/month per employee.





## **Company Traction**







### 10+ Firms

#### seeking partnership

27+ Meetings

with accountants for feedback



pre-registered for **BETA** launch

# Competitive Advantage

- Tailored for small. local firms
- Only Al-driven practice management software in accounting sector
- Industry-first, cohesive features
- 66% cheaper than competitors









### **Our Team**

Lance and Alex, the co-founders, combine technical expertise with 4+ years of experience building web products.

Ruoyu and Raaghav excel in financials and business strategy, offering direct connections within accounting and venture capital.



Lance Fuchia

**Co-Founder & Co-CEO Computer Science** 



#### **Ruoyu Loughry**

CFO CPA, Firm Owner





#### **Alex Loughry**

**Co-Founder & Co-CEO Computer Science** 



#### **Raaghav Saxena**

CFO *